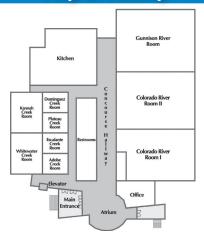

ending workshops. Thank You.



## Special Events

## **Vendor Reception**

Monday, May 19, 4:30 pm - 6:30 pm, Gunnison River Room Learn about the products and services that support our industry. Enjoy some food, drinks and prizes.

## Social Gathering -

## A Party with a Purpose at Charlie Dwellington's

Tuesday, May 20, 6:00 pm - 9:00 pm

Join us for a social event at Charlie Dwellington's Bar, located at 1st and Main, one block from Convention Center to benefit Grand Junction Housing Authority's non-profit, Doors 2 Success, and Colorado NAHRO's educational scholarship fund. Door prizes and a silent auction will be held at the event. In attendance will be Denver Bronco legend and keynote speaker, Karl Mecklenburg, who will be auctioning off a signed Broncos Jersey.

## Map of Facility



#### 2014 MAINTENANCE CONFERENCE PROGRAM TABLE

| MONDAY, MA                                                                   | Y 19                                                                 |                                                  |                                                   |
|------------------------------------------------------------------------------|----------------------------------------------------------------------|--------------------------------------------------|---------------------------------------------------|
| 7:30 - 9:00                                                                  | REGISTRATION - Atrium / BREAKFAST & WELCOME - Colorado River Room II |                                                  |